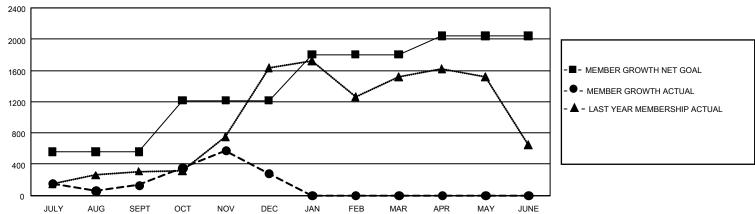

## GOALS AND ACTUAL MEMBERS CUMULATIVE

| DROPPED CLUBS: 34 |       | 314 CLUBS OF 747 ADDED 1<br>OR MORE NEW MEMBERS | GENDER DISTRIBUTION                 |                 |  |
|-------------------|-------|-------------------------------------------------|-------------------------------------|-----------------|--|
|                   |       |                                                 | MALE                                | 19,332 (80.99%) |  |
|                   |       |                                                 | FEMALE                              | 4,537 (19.01%)  |  |
| DROPPED MEMBERS   |       |                                                 | NON BINARY                          | 0 (0.00%)       |  |
| DECEASED          | 62    |                                                 | PREFER NOT TO ANSWER                | 0 (0.00%)       |  |
| CLUB CANCELLED    | 590   |                                                 | TOTAL FAMILY UNIT MEMBERS           | 8,170           |  |
| OTHER             | 1,018 | CLICK HERE FOR                                  |                                     |                 |  |
| TOTAL             | 1,670 | CUMULATIVE MEMBERSHIP  DATA                     | FAMILY MEMBERS PAYING HALF DUES 4,3 |                 |  |