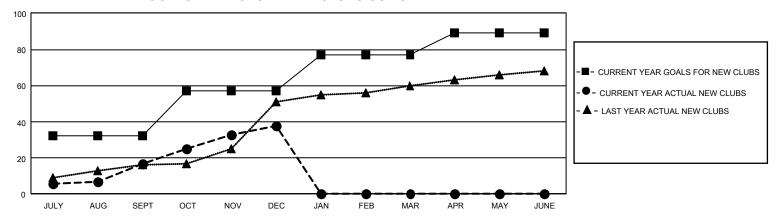

Group H

REPORT DOES NOT INCLUDE CLUBS IN UNDISTRICTED AREAS.

| Clubs RESULTS FOR 2021-2022 |    |    |    | Members RESULTS FOR 2021-2022 |     |       |     |
|-----------------------------|----|----|----|-------------------------------|-----|-------|-----|
|                             |    |    |    |                               |     |       |     |
| JULY/AUG/SEPT               | 96 | 17 | 21 | JULY/AUG/SEPT                 | 560 | 864   | 697 |
| OCT/NOV/DEC                 | 75 | 21 | 13 | OCT/NOV/DEC                   | 655 | 1,184 | 973 |
| JAN/FEB/MAR                 | 60 | 0  | 0  | JAN/FEB/MAR                   | 590 | 0     | 0   |
| APR/MAY/JUNE                | 36 | 0  | 0  | APR/MAY/JUNE                  | 240 | 0     | 0   |

## GOALS AND ACTUAL NEW CLUBS CUMULATIVE



## GOALS AND ACTUAL MEMBERS CUMULATIVE



| DROPPED CLUBS: 34 |       | 314 CLUBS OF 747 ADDED 1<br>OR MORE NEW MEMBERS | GENDER DISTRIBUTION                 |                 |  |
|-------------------|-------|-------------------------------------------------|-------------------------------------|-----------------|--|
|                   |       |                                                 | MALE                                | 19,332 (80.99%) |  |
|                   |       |                                                 | FEMALE                              | 4,537 (19.01%)  |  |
| DROPPED MEMBERS   |       |                                                 | NON BINARY                          | 0 (0.00%)       |  |
| DECEASED          | 62    |